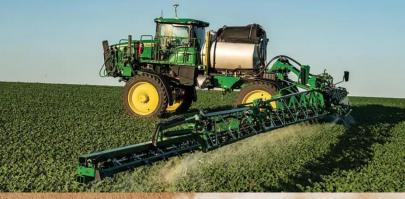

#### Station 2- 612R with ExactApply

- Product recirculation and reclaim
- Pulsing nozzles
- Individual nozzle control through waterways
- AutoPath