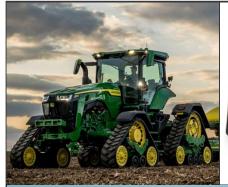

### Station 1-8RX 370 w/ CommandPRO

- AutoTrac Turn Automation
- AutoPath
- TruSet tillage

## **Station 4- S780 on Tracks w/ 8R 370**

- Machine Sync
- In Field Data Sharing

Location of demonstration farm is near 1755 W County Line Rd S, Knightstown, IN 46148

Call 937-565-9223 to reserve a time to attend!