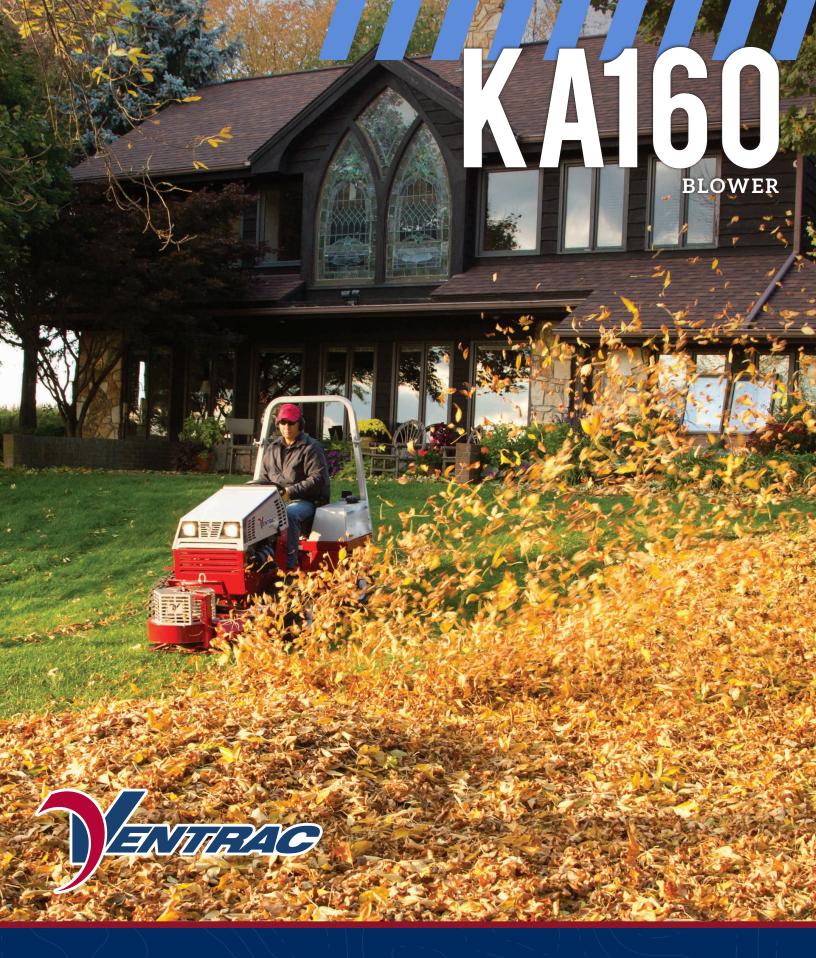

- Moves Leaves Fast
- Blows High Volumes of Air

- Quick Hydraulic Rotation
- 180° Nozzle Control

All specifications subject to change without notice or obligation

The KA160 Power Blower features a vertical shaft design that delivers a powerful, yet quiet performance. It can be used to remove leaves, light snow, water, and other debris.

The blower housing can be rotated 180 degrees with the standard hydraulic motor. This allows the operator to move debris in the desired direction without hindering operation. Two gauge wheels enable the Power Blower to follow the ground.