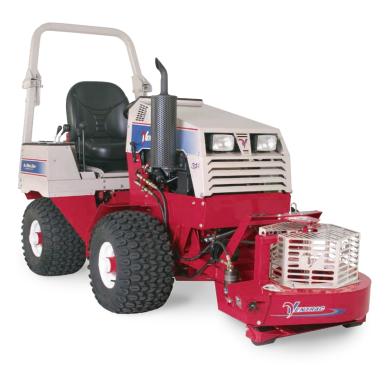

All specifications subject to change without notice or obligation

The KA160 Power Blower features a vertical shaft design that delivers a powerful, yet quiet performance. It can be used to remove leaves, light snow, water, and other debris.

The blower housing can be rotated 180 degrees with the standard hydraulic motor. This allows the operator to move debris in the desired direction without hindering operation. Two gauge wheels enable the Power Blower to follow the ground.