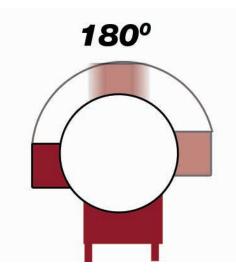

The blower housing can be rotated 180 degrees with the standard hydraulic motor. This allows the operator to move debris in the desired direction without hindering operation. Two gauge wheels enable the Power Blower to follow the ground.

## STANDARD FEATURES

- •4000 CFM Air Flow
- •180 Degree Rotation Side-to-Side Discharge
- •Quiet Performance
- •Front Gauge Wheels
- •Multi-Position Deflector Shield
- •Hydraulic Direction Control
- •Ventrac Mount System